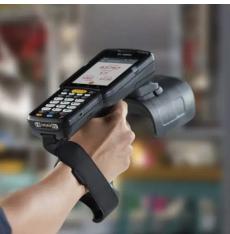

#### **RFID RACE MOBILE MC33 RFID Series**

Mobile RFID reader with superior RFID read performance and receiver sensitivity for fast, accurate capture of RFID tags, with the ability to capture 1D and 2D barcodes.