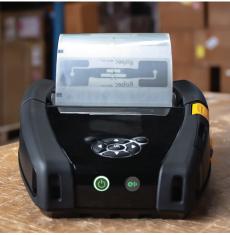

### **RFID RACE PRINTER ZQ Series**

Featuring a rugged design, combine the convenience and flexibility of a mobile printer with RFID capabilities to encode and print UHF RFID labels on-demand, improving productivity.