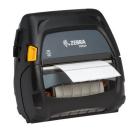

### **RFID RACE PRINTER ZQ Series**

Featuring a rugged design, combine the convenience and flexibility of a mobile printer with RFID capabilities to encode and print UHF RFID labels on-demand, improving productivity.