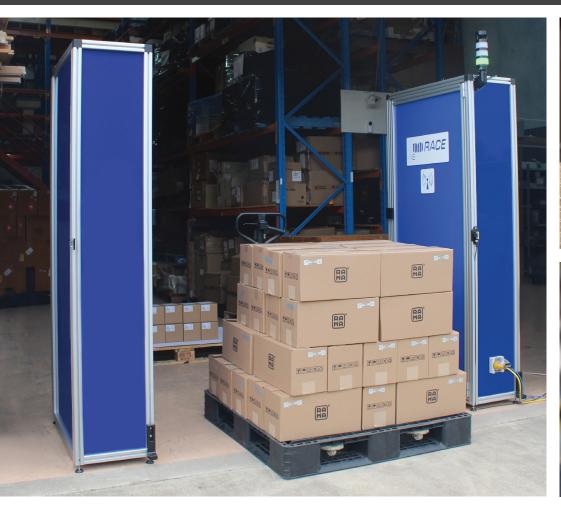

#### **RFID RACE PORTAL**

Capture large volumes of product data entering and exiting the warehouse. The high level of reading accuracy from the RFID Portals means that you have constant visibility and awareness of product movements, streamlining stock movement and warehouse management.

#### **RFID RACE PORTAL READER FX9600**

Using the latest RFID reader features that keep up with high volume RFID data capture as goods move throughout the warehouse and production process.